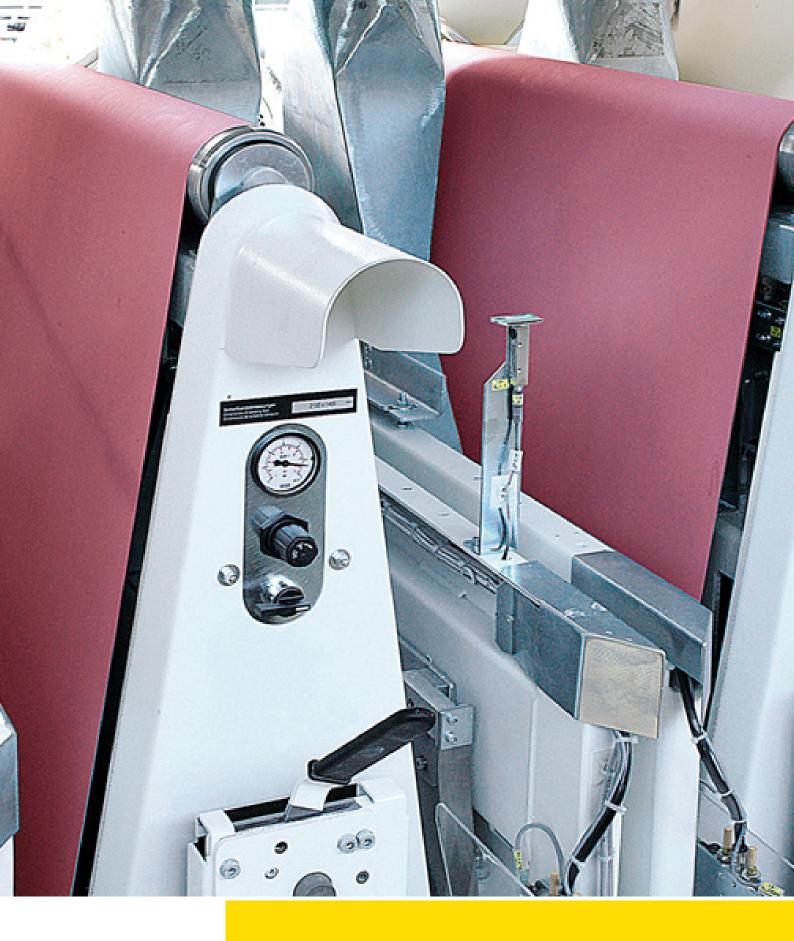

## **Building Interior**

The benchmark for wood and lacquer sanding

As a universal all-round product, 1919 siawood + with its outstanding properties in wood and lacquer applications meets the highest demands of the woodworking industry and trade.

- Premium product for the highest quality demands in stationary wood sanding
- Minimal clogging thanks to modern coating technology
- Outstanding performance and long life
- Very high stock removal rates and excellent finish
- Backing with very high stability and rigidity
- Lower grinding costs due to longer lifetime