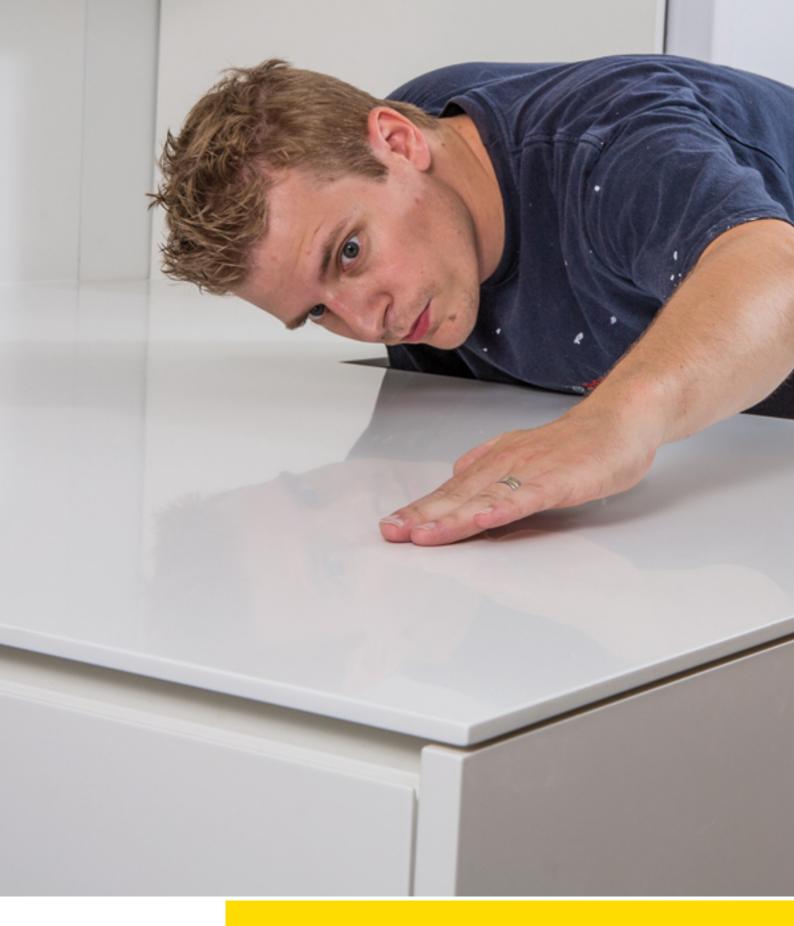

#### The harder, the more efficient

7241 siacarbon is ideal for wet and dry machine sanding of hard surfaces: For unique results when keying scratch-resistant lacquers, composite materials, new parts, factory primers and aluminium with a minimum of abrasives consumption.

### Materials

Solid surface material; Priming foil; Melamine sheet; Scratchproof lacquer; Primer filler