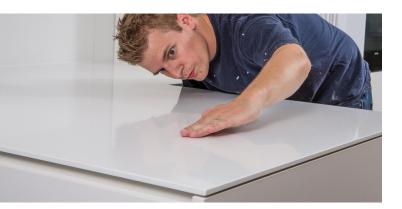

#### The harder, the more efficient

7241 siacarbon is ideal for wet and dry machine sanding of hard surfaces: For unique results when keying scratch-resistant lacquers, composite materials, new parts, factory primers and aluminium with a minimum of abrasives consumption.

### Materials

Solid surface material; Priming foil; Melamine sheet; Scratchproof lacquer; Primer filler