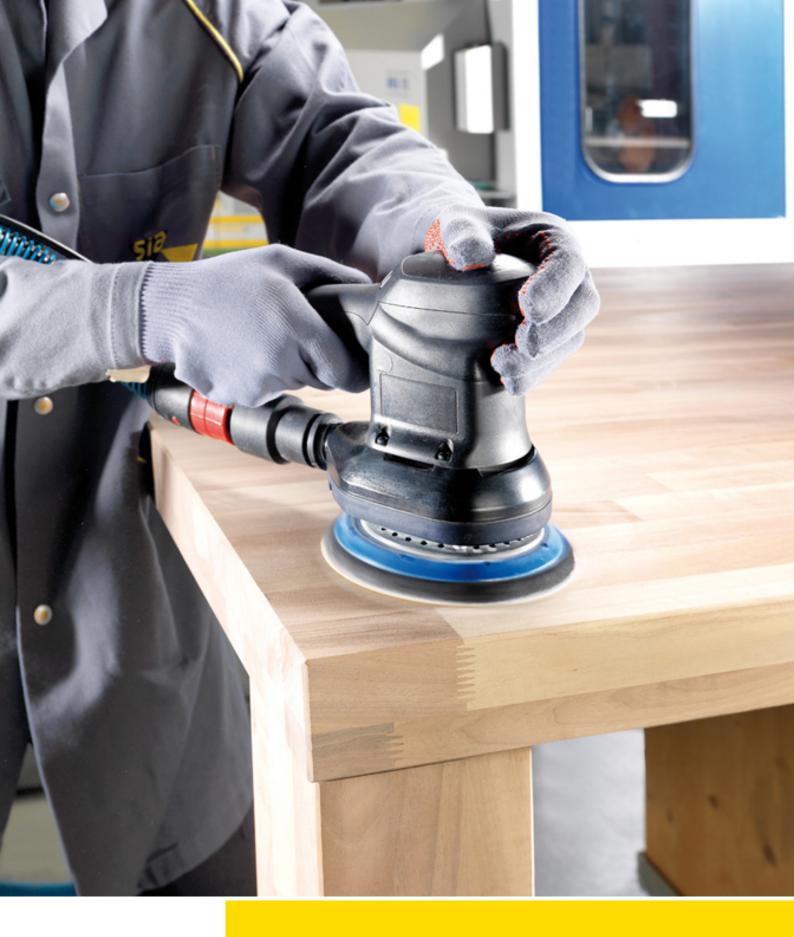

## The number 1 for sanding of MDF, HDF and chipboard

A specialist abrasive for keying MDF, HDF and chipboard, 1749 siaral f not only has a long lifetime, it also produces a highquality surface finish.

- Ideal for rotary sanding
- Strong paper backing for portable machine sanding
- > Fast and safe change of abrasive with siafast hook and loop fastening system