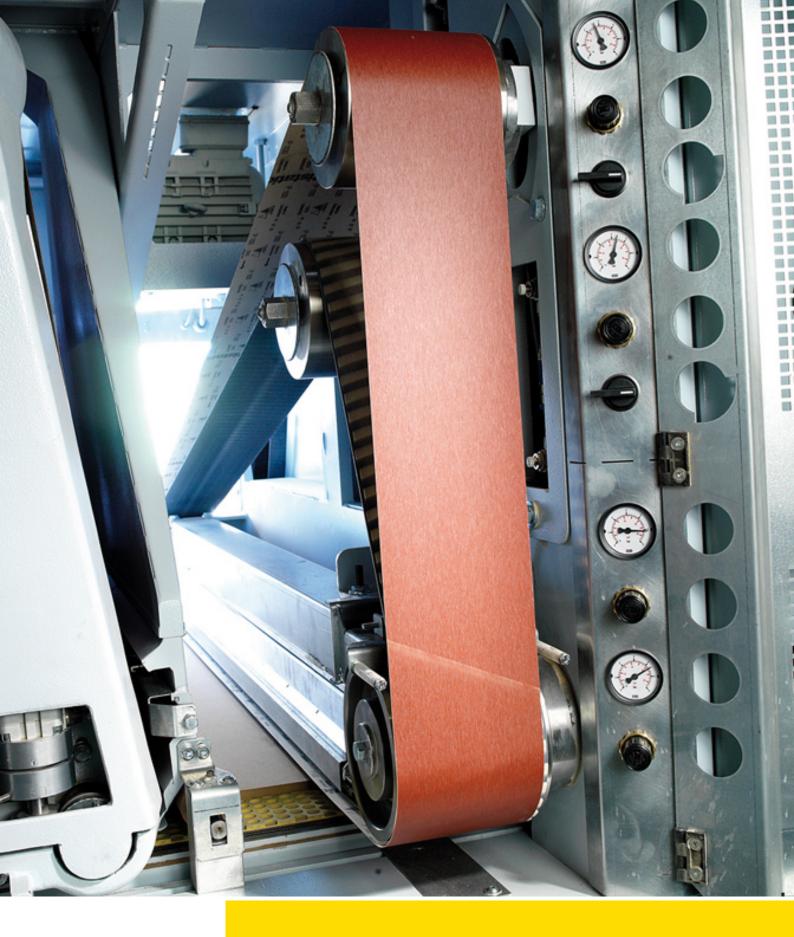

# 1909 siawood

The cost-effective allrounder for all types of wood

# The cost-effective allrounder for all types of wood

Designed especially for the requirements of the joinery and carpentry trades, 1909 siawood has a semi-open grit coating that is perfectly suited to frequently changing materials, softwoods and hardwoods.

- Economical all-round product for wood sanding
- Very versatile
- Perfect surfaces thanks to TopTec
- Dust-free process: Antistatic construction minimises dust build-up on belt, workpiece and machinery
- Flexible, adaptable e-wt paper backing

# **Product profile**

Grit type: Aluminium oxide Grit range: 60-320; 400

Backing: e-wt paper (FSC-certified)
Coating: Electrostatic open
Bonding: Resin over resin

Equipment: TopTec