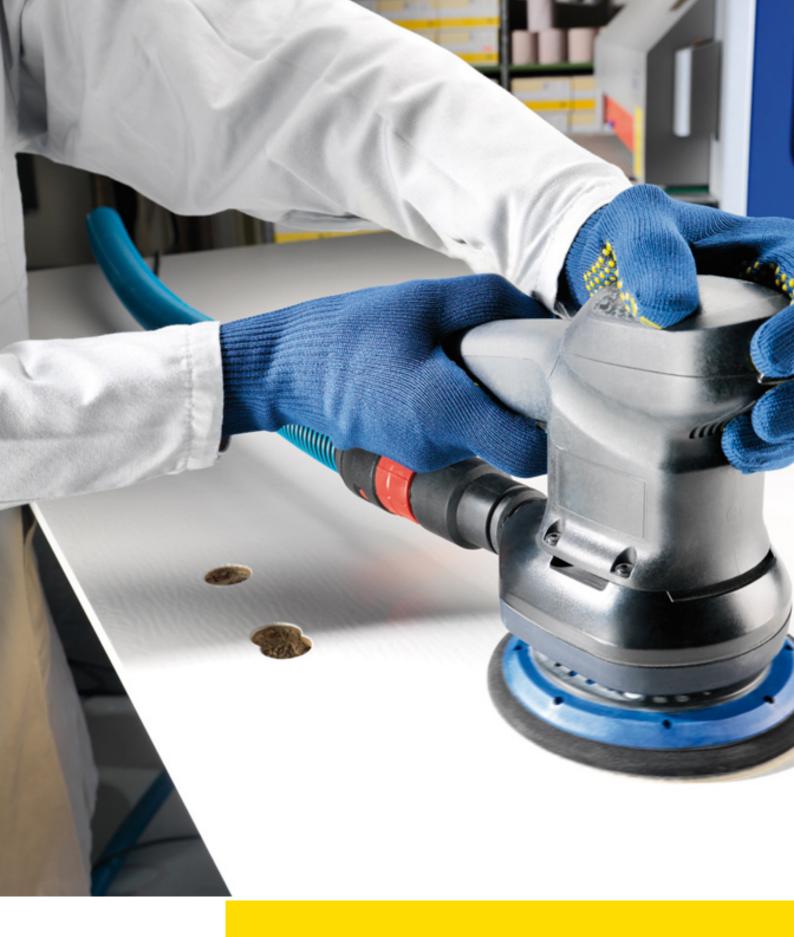

## Flexible and versatile

As an all-round series for wet and dry sanding, 1948 siaflex produces outstanding results in all available grits and in a variety of automotive applications.

- ► Highly flexible and adaptable to contours
- ► High performance for stock removal with good finish
- ► A versatile all-round product
- ► Suitable for general use in dry and wet sanding applications