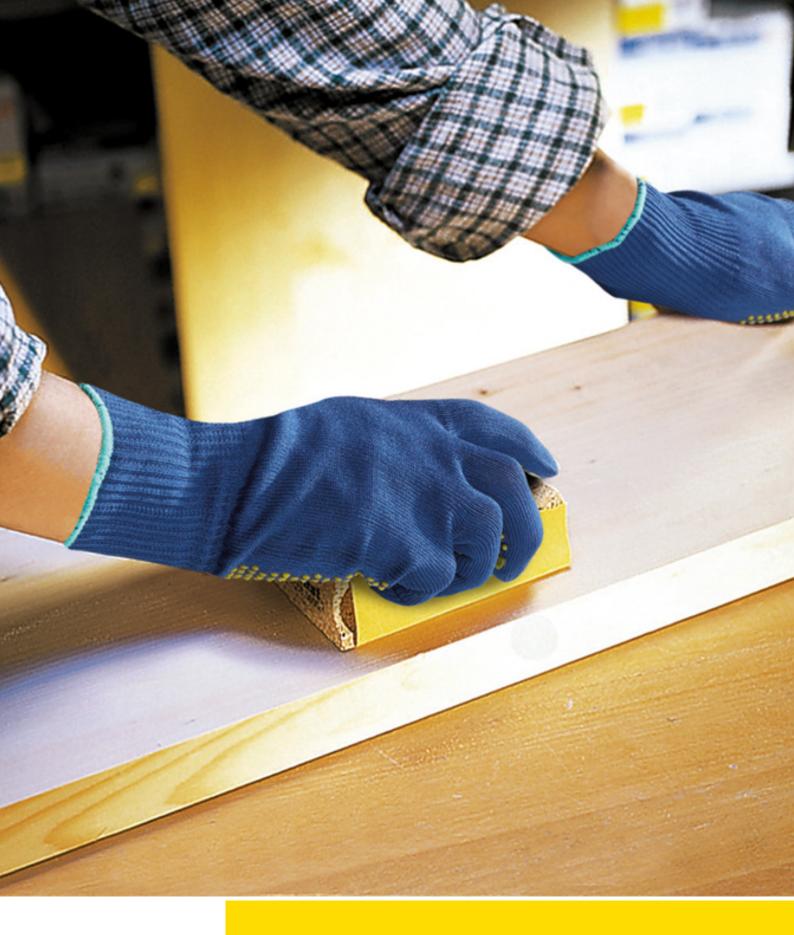

# **1960 siarexx**

The benchmark on wood, lacquers and paints

The benchmark on wood, lacquers and paints

1960 siarexx is a universal all-round product for manual and portable machine sanding and delivers impressive results in wood and lacquer applications.

- Universal all-round product for wood and lacquer
- High level of flexibility guarantees trouble-free sanding of corners and edges
- Low clogging
- Good finish properties

# Applications

- Keying of solid wood
- Intermediate sanding of varnishes on surfaces and curves
- Keying of primers, primer fillers and bodyfillers
- Final sanding as preparation for painting