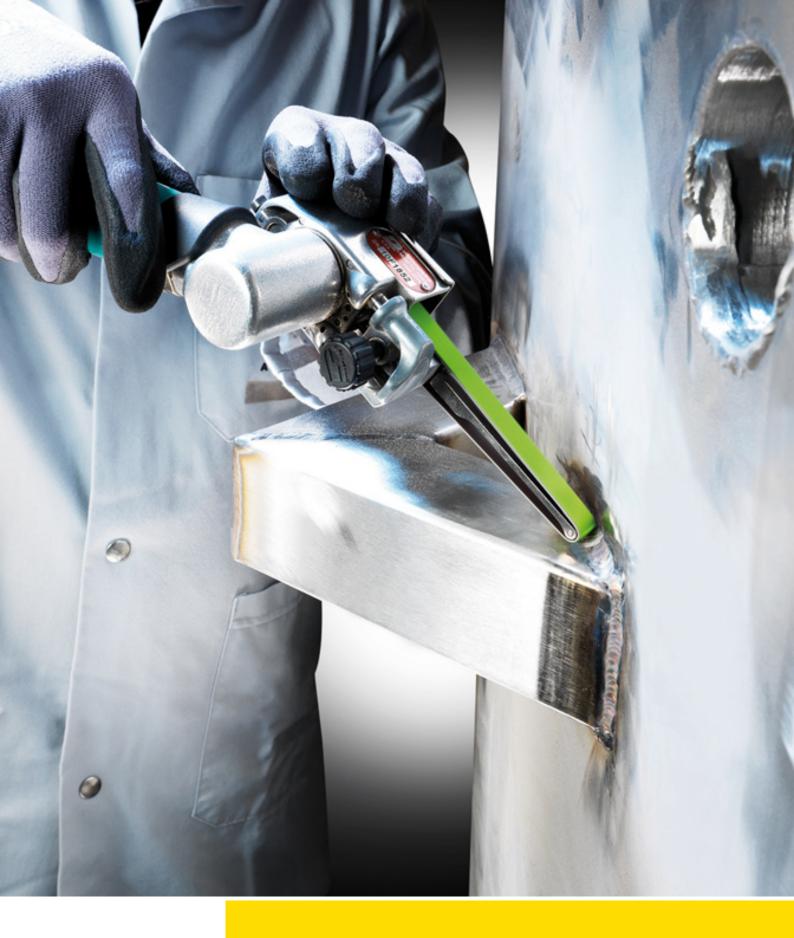

## **General Fabrication**

The performance specialist for high-quality steel

2511 siabite provides maximum efficiency on high-alloy steel thanks to the self-sharpening effect of the ceramic grit.

- Less machine interruptions thanks to long lifetime
- Minimal effort required thanks to highly aggressive abrasive grit
- Reduced heat when sanding thanks to active additive with cooling effect
- More efficiency thanks to the highest performance
- Improved flexibility thanks to special flexing

### Applications

- Weld preparation
- Stock removal
- Deburring
- Smoothing and blending of flaws
- Removal of discolouration
- Surface treatment
- Structuring and final sanding

### Materials

High-alloy steels

Technology

siafast