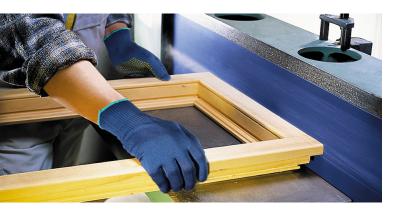

# The professional abrasive for edges, seams, solid wood and parquet flooring

As a specialist product for the surface treatment of hardwood, glued solid wood panels as well as for parquet flooring and plywood production, 2812 siaral x with its robust cloth backing and application-oriented belt joints produces top-quality results in belt sanding applications.

## **Product profile**

Grit type: Mixed grit types 16; 24; 36-40; 60-120 Grit range: Y-wt cloth, cotton

Backing: X-wt cloth

Coating: Closed Bonding: Resin over resin **Applications** 

- Flush sanding of protrusions on cross-grained wood
- Flatting of edges and rabbets
- Sanding of wood-based panels and hardwood
- Coarse sanding in parquet and plywood manufacturing
- Intermediate sanding in parquet and plywood manufacturing
- Coarse sanding of laminated solid wood panels
- Intermediate sanding of laminated solid wood panels