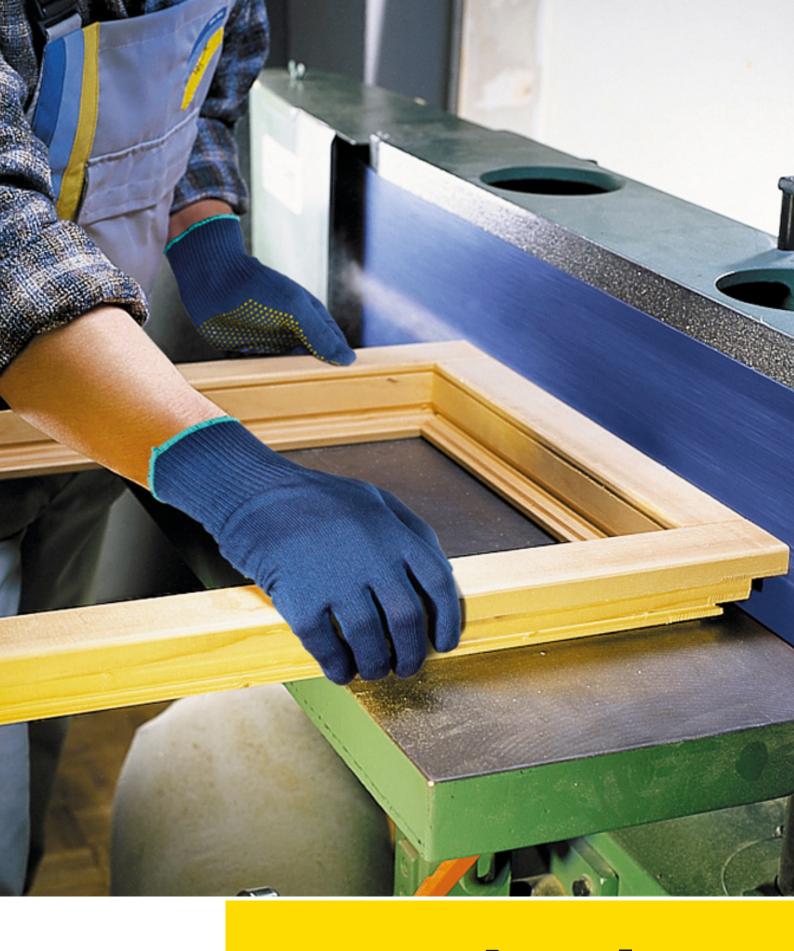

# The professional abrasive for edges, seams, solid wood and parquet flooring

As a specialist product for the surface treatment of hardwood, glued solid wood panels as well as for parquet flooring and plywood production, 2812 siaral x with its robust cloth backing and application-oriented belt joints produces top-quality results in belt sanding applications.

## **Product profile**

Grit type: Mixed grit types 16; 24; 36-40; 60-120 Grit range: Y-wt cloth, cotton

Backing: X-wt cloth

Coating: Closed Bonding: Resin over resin **Applications** 

- Flush sanding of protrusions on cross-grained wood
- Flatting of edges and rabbets
- Sanding of wood-based panels and hardwood
- Coarse sanding in parquet and plywood manufacturing
- Intermediate sanding in parquet and plywood manufacturing
- Coarse sanding of laminated solid wood panels
- Intermediate sanding of laminated solid wood panels