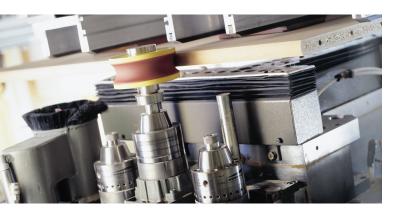

# The highly elastic abrasive for the making of inhouse sanding wheels

The cost-effective solution for making your own profile sanding wheels: the unique 2943 siatur h is elastic in the direction indicated and ideal for the surface treatment of profiled and curved workpieces on moulders, double-ended machines and CNC machines, whose sanding wheel pads can be changed with a minimum of effort and at any time.

- Unique abrasive, elastic in marked direction
- ▶ Ideal for profile sanding on automatic moulders and double-sided moulder sanders
- Particularly suitable for profile sanding on CNC machines
- Fast and safe change of abrasive with siafast hook and loop fastening system