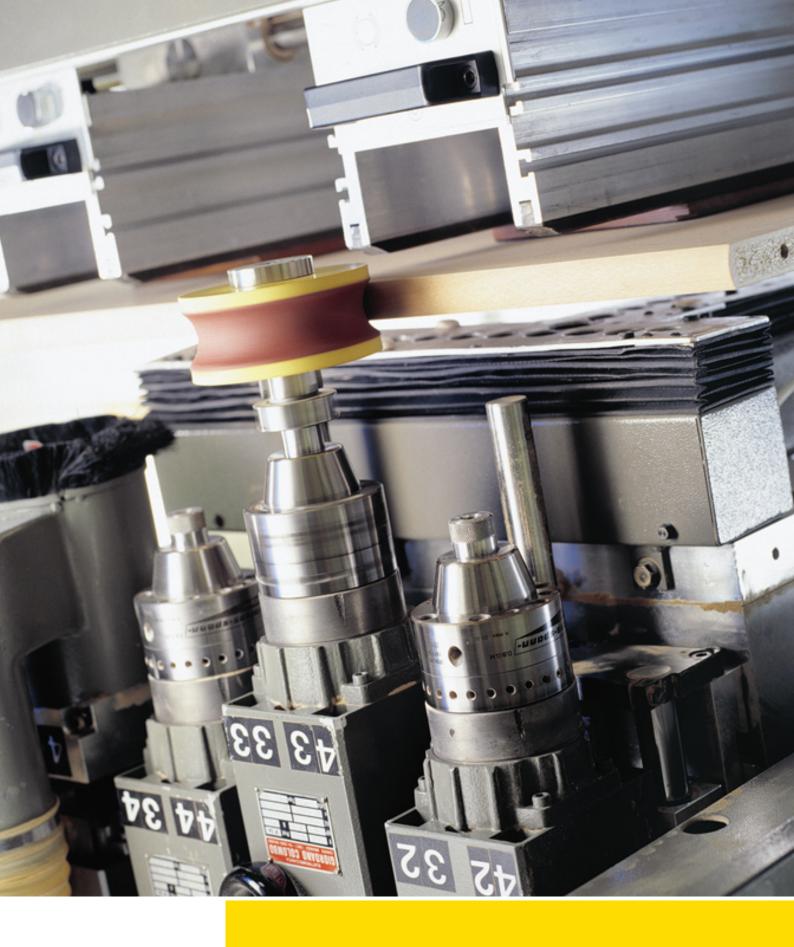

# The highly elastic abrasive for the making of inhouse sanding wheels

The cost-effective solution for making your own profile sanding wheels: the unique 2943 siatur h is elastic in the direction indicated and ideal for the surface treatment of profiled and curved workpieces on moulders, double-ended machines and CNC machines, whose sanding wheel pads can be changed with a minimum of effort and at any time.

- Unique abrasive, elastic in marked direction
- ▶ Ideal for profile sanding on automatic moulders and double-sided moulder sanders
- Particularly suitable for profile sanding on CNC machines
- Fast and safe change of abrasive with siafast hook and loop fastening system