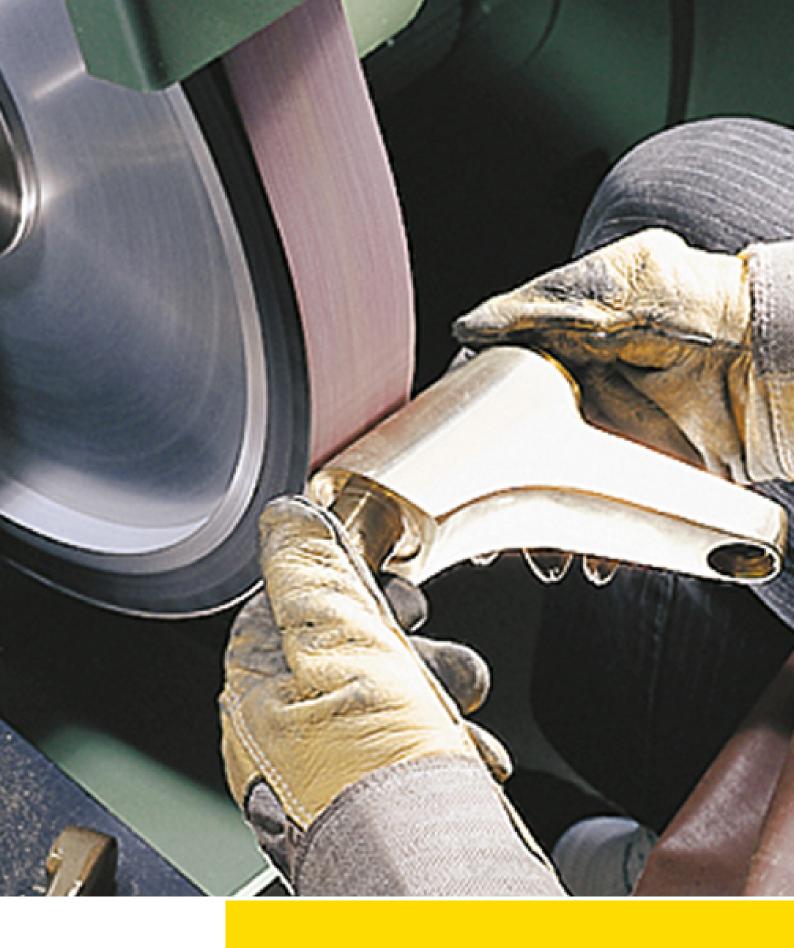

# The benchmark for profiles and contours

2946 siatur jj is an all-purpose product suitable for the surface treatment of profiles and contoured steel surfaces, hard to grind metals and non-ferrous metals using stationary or manually-operated machines — it delivers impressive results every step of the way from deburring to the perfect finish.

# **Applications**

- Removal of rust
- Removal of discolouration
- Surface treatment
- Deburring
- Smoothing and blending of flaws
- Structuring and final sanding