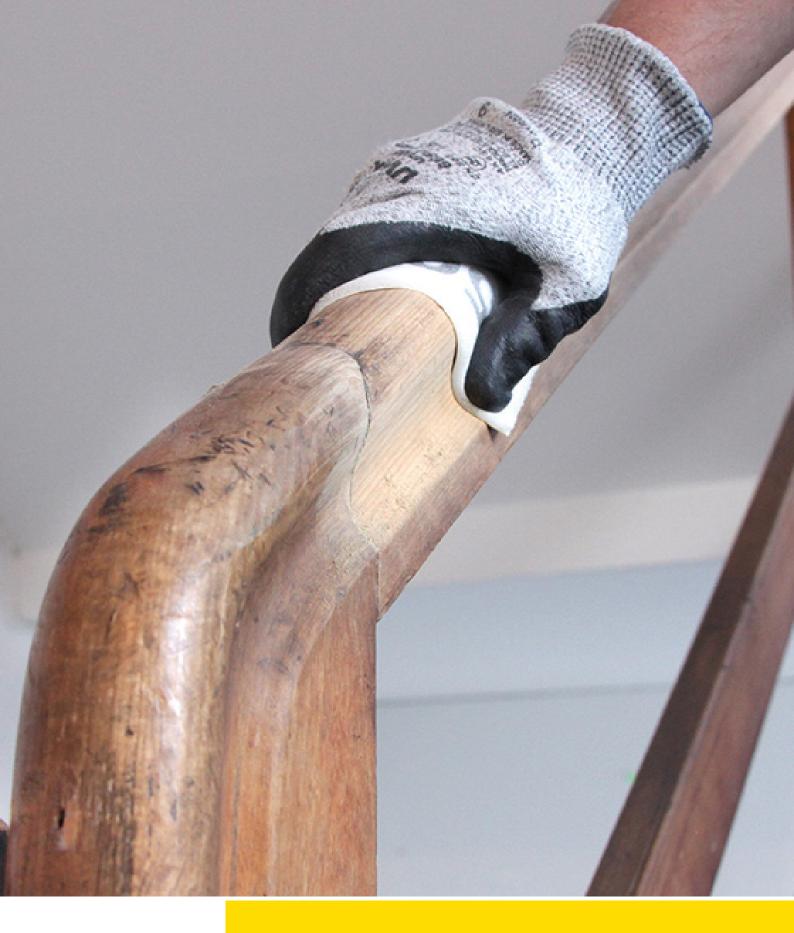

Flexible treatment of round areas and shapes thanks to foam backing

# Flexible treatment of round areas and shapes thanks to foam backing

The flexible 1904 siafit abrasive for manual sanding with pressure-equalising foam for round areas, shapes and difficult to access areas. Versatile perforated roll in siasoft quality with a main focus on the automotive industry as well as interior work and furniture production.

- Adapts flexibly to surface contours
- Highly adaptable to contours, curves and profiles
- Highly flexible, ideal for hard to reach areas