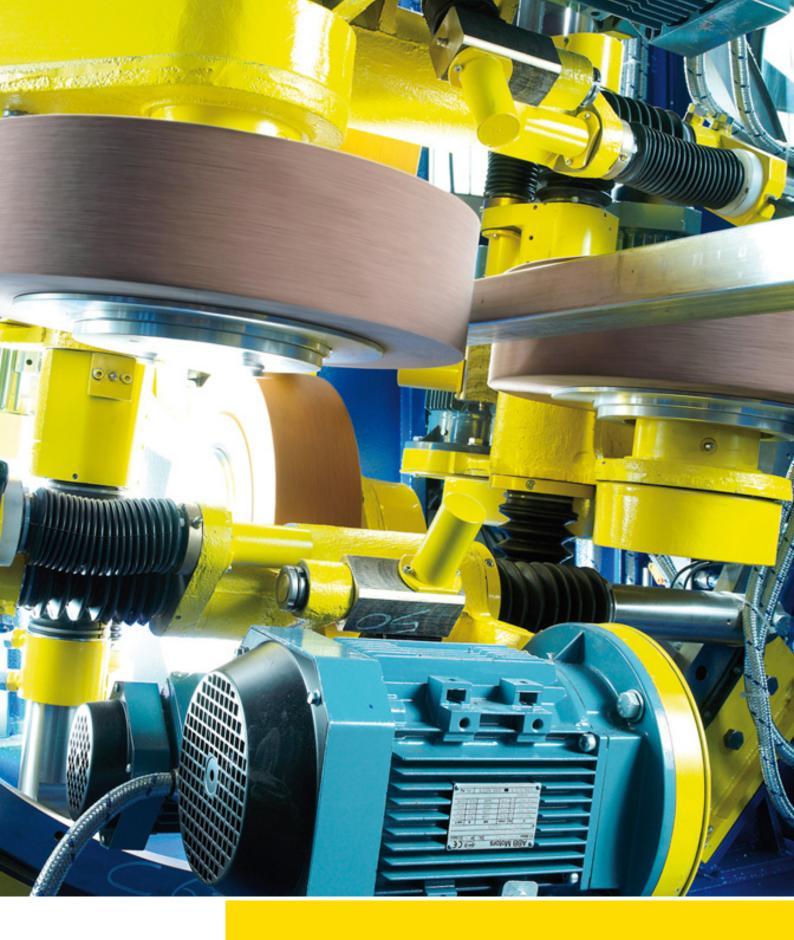

### The basis for highest surface quality

6130 siafleece hd has excellent features which ensure outstanding, consistently high-quality surface results. Whether on ferrous and non-ferrous metal or alloyed and non-alloyed steel.

#### **Applications**

- Finishing of stainless steel on grained surfaces (matt finish)
- Satin finishing of surfaces
- Finishing to prepare for coating and electroplating
- Weld blueing removal from stainless steel
- Removal of light oxide
- Light deburring
- Removal of casting seams