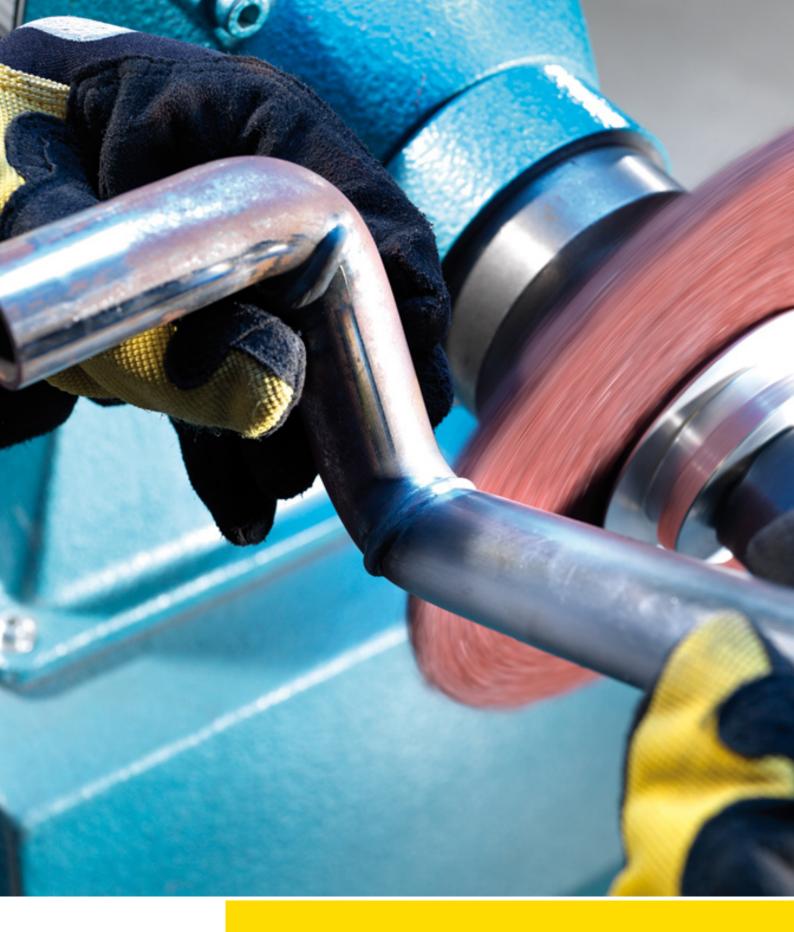

## Delivers constant performance for an even finish

6140 siafleece sd is suitable for applications such as removing rust, paint and discolourations and also for structuring / finishing. It impresses not only with a consistent sanding pattern, but also with long lifetime and low clogging. In both dry and wet applications.

### Applications

- Deburring
- Removal of rust and paint
- Removal of discolouration
- Surface treatment
- Smoothing and blending of flaws
- Structuring and finishing

#### Materials

Unalloyed / low-alloy steel; High-alloy steels; Non-ferrous metal

Use