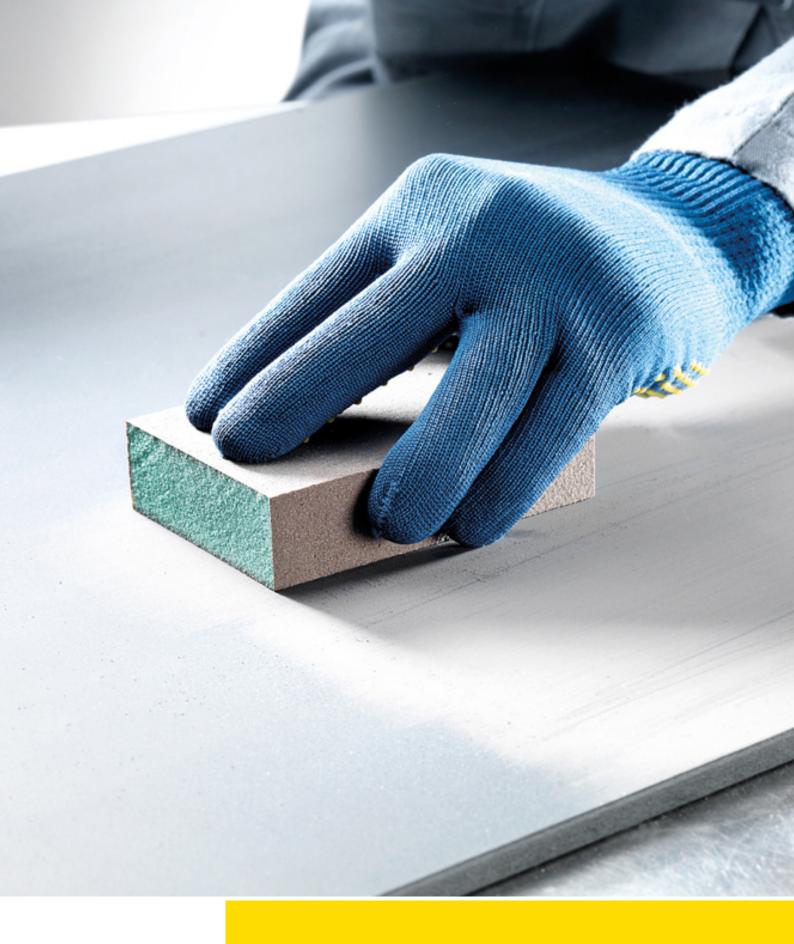

### The soft foam block for a perfect finish

7991 siasponge block (soft) is the adaptable all-rounder for all materials. Thanks to its reduced hardness, this sanding block adapts perfectly to rebates, edges and profiles and ensures uniform pressure distribution without losing its edge stability.