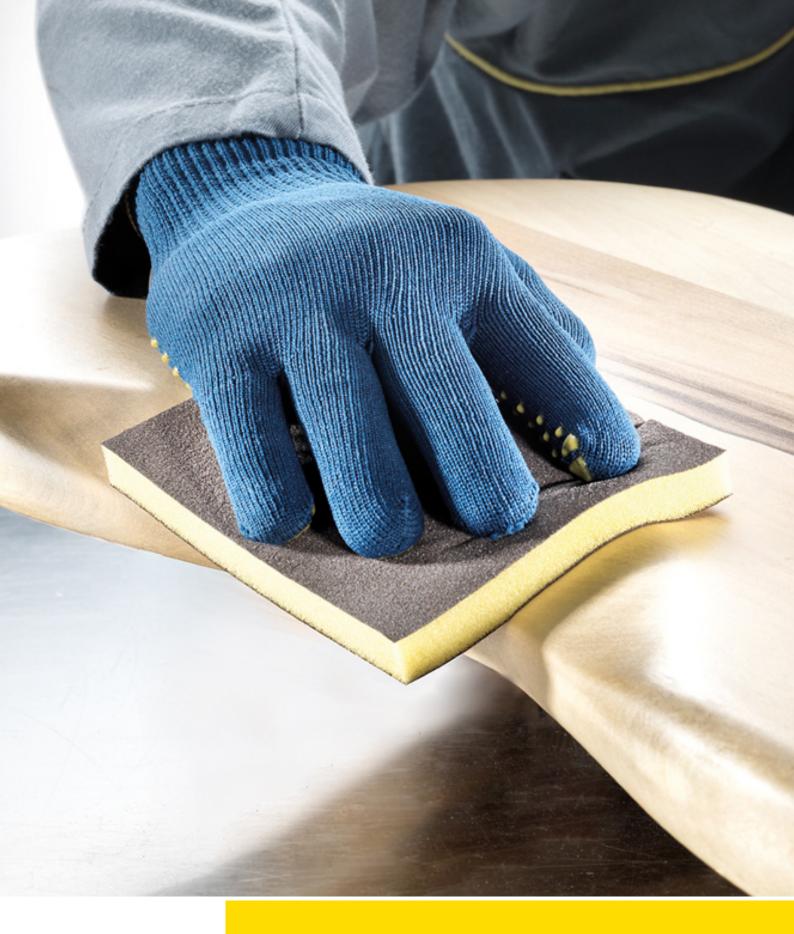

## Adapts perfectly to the workpiece

Be it curves, shapes or contours – an even and perfect sanding pattern can be achieved with 7983 siasponge flex. The extrasoft foam of siasponge flex ensures maximum conformability.

- Colour coded for easy identification
- Foam backing equalises pressure and prevents undercutting
- Highly adaptable to contours, curves and profiles
- Low clogging
- Can be used many times
- Consistent performance throughout the life of the product
- Can be used wet or dry