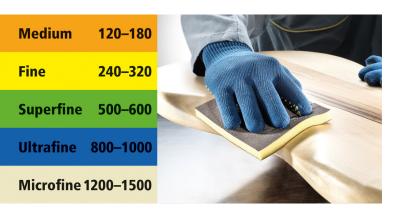

## Product profile

Grit type: Grit range: Backing: Coating: Bonding: Coating: Aluminium oxide 60-220; 280 PU foam (soft) Mechanical Elastic binder 2-sided