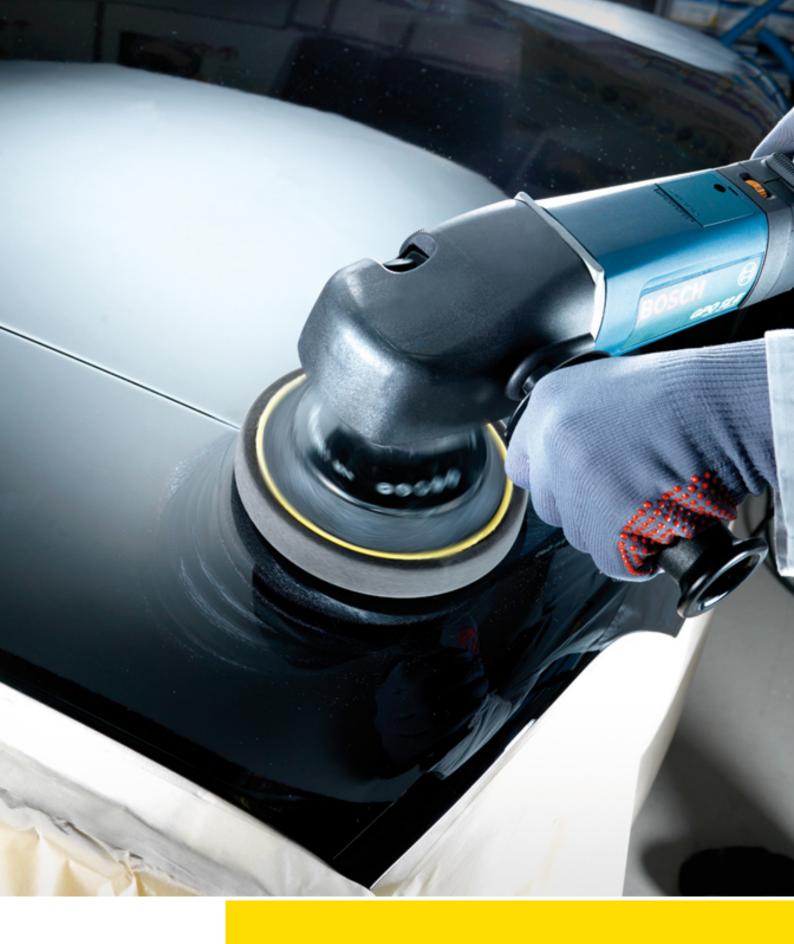

### siachrome

With the siachrome polishing system, sia Abrasives offers an efficient range of products that can be used to reliably carry out all stages of top coat preparation.

- Efficient and process-reliable polishing due to colour concept
- Excellent for use on standard and ceramic paints
- Suitable for soft or hard lacquers
- Usable on all polishable surfaces
- Silicone and solvent free, water-based
- Can be used without coolant
- No discolouration of plastic parts

#### Use

E

#### Applications

- Removal of polishing scratches
- Removal of sanding defects from hard lacquers
- Removal of holograms