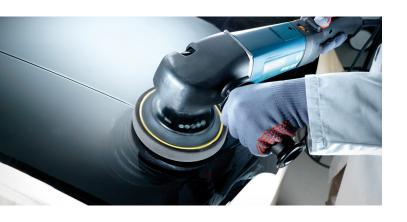

### siachrome

With the siachrome polishing system, sia Abrasives offers an efficient range of products that can be used to reliably carry out all stages of top coat preparation.

- Efficient and process-reliable polishing due to colour concept
- Excellent for use on standard and ceramic paints
- Suitable for soft or hard lacquers
- Usable on all polishable surfaces
- Silicone and solvent free, water-based
- Can be used without coolant
- No discolouration of plastic parts

#### Use

E

#### Applications

- Removal of polishing scratches
- Removal of sanding defects from hard lacquers
- Removal of holograms