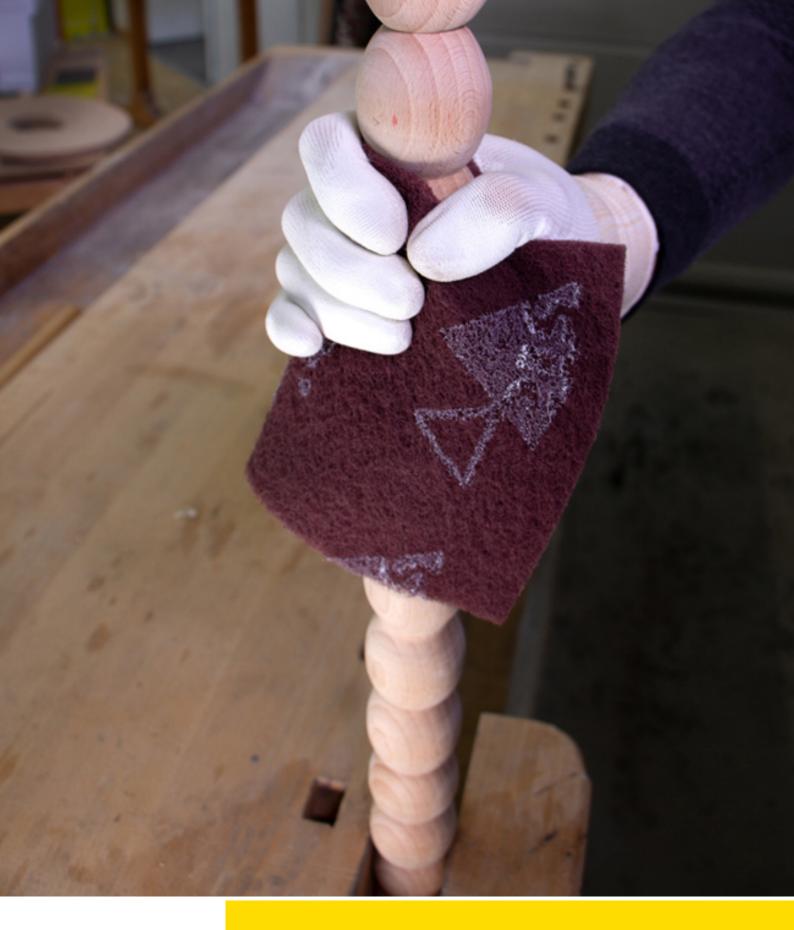

# 6120 siafleece

For even surface finishes in manual and portable machine sanding

## For even surface finishes in manual and portable machine sanding

6120 siafleece can be used for dry and wet sanding and impresses due to its high conformability, consistent performance over the entire lifetime, low tendency to clog, and consistently high surface quality.