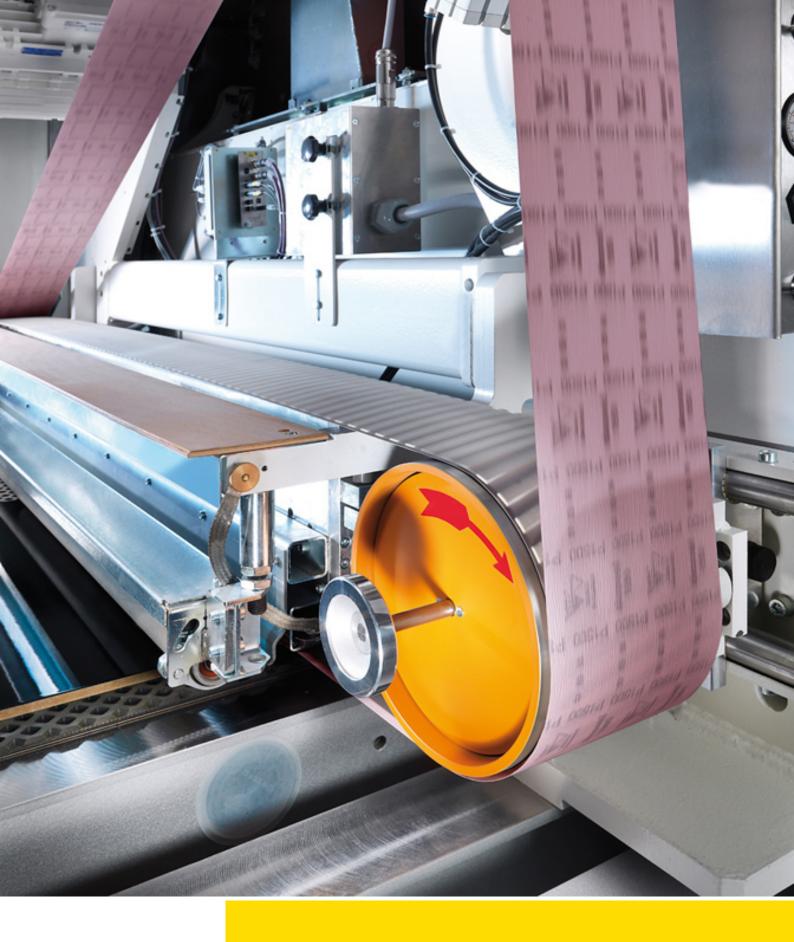

## **Applications**

Preparation for polishing with long/cross belt (stationary)

### **Materials**

Lacquer; Solid surface material

### **Technology**

Open coating; Plain; S Performance; siafast; siasoft

www.sia-abrasives.com